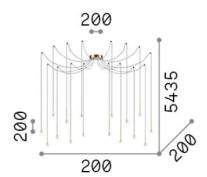

### **Indoor - Suspensions**

**Ean** 8021696284002

Item LUCCIOLA SP16 NERO

 Installation
 Suspensions

 Warranty
 5 years

 Gross weight
 3.3 kg

 Volume
 0.016524 m³