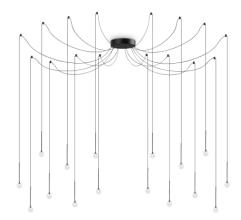

### **Indoor - Suspensions**

**Ean** 8021696284002

Item LUCCIOLA SP16 NERO

 Installation
 Suspensions

 Warranty
 5 years

 Gross weight
 3.3 kg

 Volume
 0.016524 m³