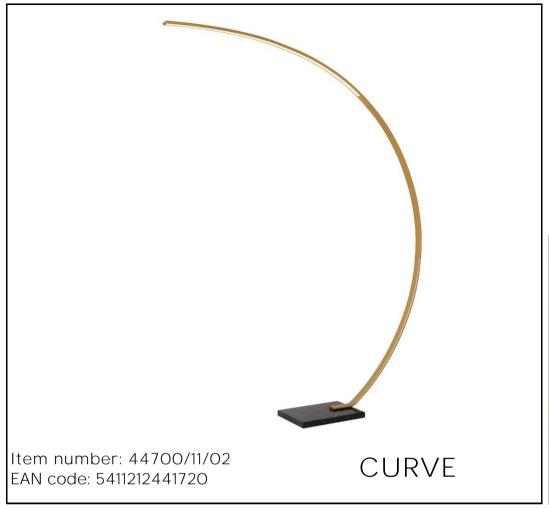

## General

Dimensions LxWxH: 140,4cm x 22cm x 192cm

Main material: Metal

Color: Matt Gold / Brass and Black

Style: Modern Shape: Tube Weight: 7,80kg Warranty: 3 Years

**CURVE** 

Item number: 44700/11/02 EAN code: 5411212441720

**CURVE** 

Item number: 44700/11/02 EAN code: 5411212441720