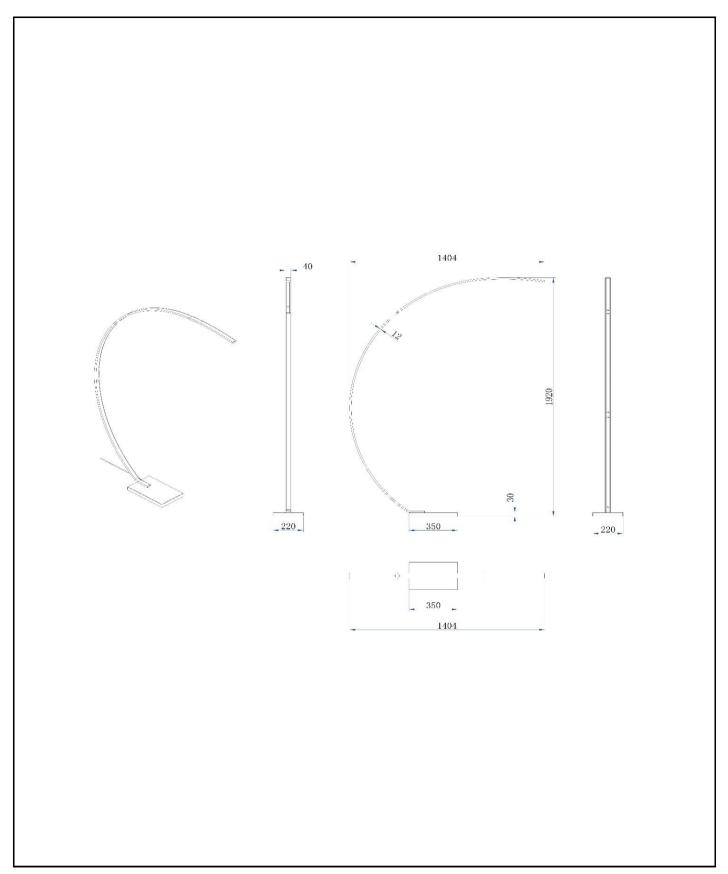

## General

Dimensions LxWxH: 140,4cm x 22cm x 192cm

Main material: Metal

Color: Matt Gold / Brass and Black

Style: Modern Shape: Tube Weight: 7,80kg Warranty: 3 Years